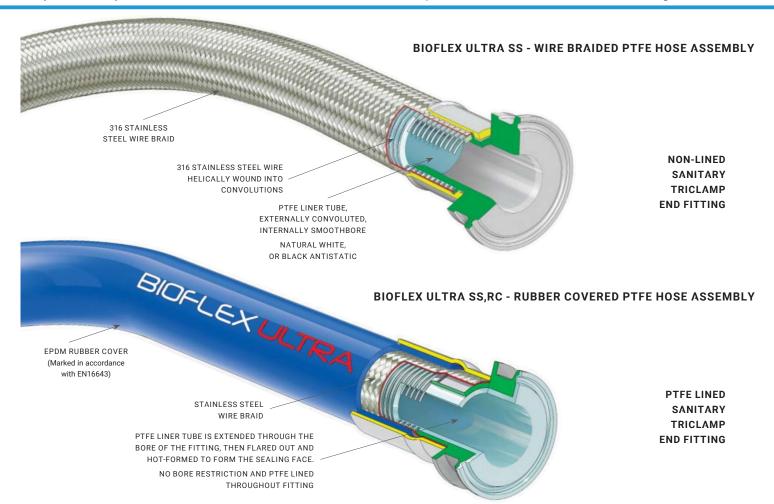

# **VACUUM LIMITATIONS -**

VACUUM RESISTANT TO -0.9BAR FOR ALL SIZES

**END FITTINGS** *Non-Lined, or PTFE Lined and Flared design for:*ANSI 150, DIN AND JIS SWIVEL FLANGE FITTINGS, CAM & GROOVE
FITTINGS, SANITARY TRICLAMP FITTINGS, DIN 11851 AND SMS HYGIENIC FITTINGS, I-LINE FITTINGS AND DIP PIPES

# END FITTINGS Non-Lined design for:

BSP, NPT AND JIC THREADED FITTINGS, AND RJT FITTINGS

### **BRAID DESIGN OPTIONS -**

STAINLESS STEEL WIRE OR POLYPROPYLENE YARN BRAIDS ARE STANDARD, WITH HASTELLOY OR PVDF BRAIDS TO SPECIAL ORDER